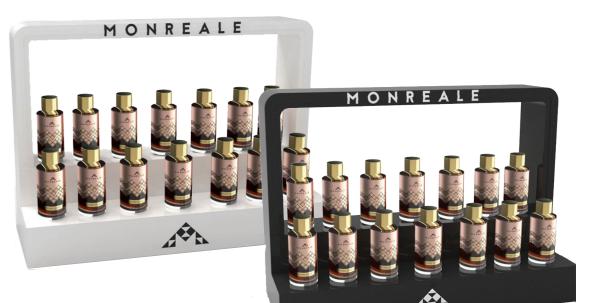

# page 6 back cover

EAU DE PARFUM

100 ml - 3.3 fl.oz.

presence effortlessly by the hyper reality of the moment and the spirit

of our century

ALL MONREALE FRAGRANCES ARE AVAILABLE IN BOTTLES OF 100 ML / 33 FL. OZ.