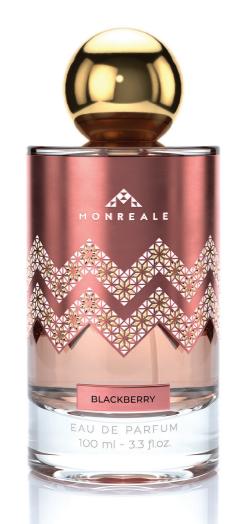

## For the lady who embraces her femininity to free her confidence

BLACKBERRY A fragrance that brings back memories of summer romance. From its very first note it reveals a mix of floral elements that complement to perfection the elegant and sensuous woman.