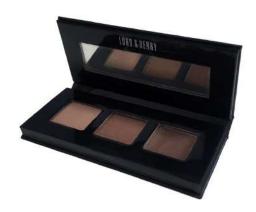

## STRIP KIT EYE BROW STYLING SET

#### CHARACTERISTICS:

A full set with everything you need to expertly shape, define and design perfect eye brows. Strip Kit comes with two matte wet&dry powders, a pigmented setting wax and a mirror. The powders, easily blended to match your natural brow color, fill and define while the pigmented wax tames and grooms the brows. Available in two shade combinations, this travel kit palette is a must-have tool for brows.

#### UNIQUE QUALITIES:

- An all-in-one kit for perfectly groomed brows
- Wet&Dry powders resistant to heat
- Design and fill brows, match and mix colors
- Pigmented wax tames and grooms brows

#### BENEFITS:

- Practical packaging
- Easy to blend
- Very rich formulation for small dose usage
- Perfect to define your eye brow shape to better achieve a natural effect

#### HOW TO USE:

Apply powder to fill and design brows using an angled brow brush. Mix both powder shades to create your perfect color. Then use the pigmented setting wax to create a precise shape and keep brows in place.

#### GOES WELL WITH:

Perfect brow, Must Have Tinted Brow Mascara, Must Have Brow Fixer Gel

#### CUSTOMERS SHOULD KNOW:

- Strip Kit powders can be used wet or dry .
- Not tested on animals.

#### **PRODUCT GROUP NUMBER: 1700**