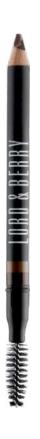

#### CHARACTERISTICS:

PERFECT BROW is a smart, highly pigmented, two-color brow pencil to enhance and define the natural shape of your brows. Draw with the marble tip then blend with the integrated applicator and shape for wellgroomed, professional looking results.

#### UNIQUE QUALITIES:

- Vegetable oils for better creaminess and shine.
- Built in brush to blend and groom eyebrows
- two-colour (marblelized) lead for multipurpose color effect

- Marblelized colour prevents unnatural effect most eyebrow pencils create, and allows natural brow color hues
- Available in 2 references

#### HOW TO USE:

Brush eyebrows upward with integrated applicator, fill in with pencil then blend and shape with applicator.