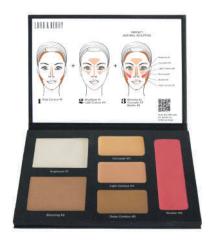

#### HOW TO USE:

The following steps should be followed in the application of eyeshadow shades.

1. Using the Brush#0846 gently apply the base color to the entire lid from the inside to the outside corner and from the base of the lashes to the eyelid crease.

2. If the eyes need extra definition, a deeper shade is blended into the crease line. This gives depth to the eyes.

3. The brow bone is highlighted with a light shade. This gives the eyes a wide, open look. The colour is applied to the most prominent area and blended up towards the brow and down to where the contour curves down, toward the eyelid creases.

Before using them on the lids, always test the colours on the back of the hand to test the intensity. You can use even 3-4 colours, provided they are blended well. Remember pale tones emphasize, while deep sooty shades define.