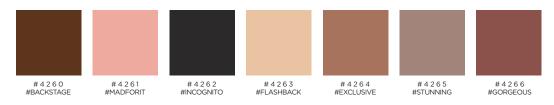

## STARDUST

EYE SHADOW LOOSE POWDER

BLACK WARDROBE COLLECTION

#### **PRODUCT GROUP NUMBER: 470**

Shade #471 available in Black Wardrobe Collection

#### **PRODUCT GROUP NUMBER: 4200**

Shade #4262 available in Black Wardrobe Collection

#### Shade #4521 available in Black Wardrobe Collection