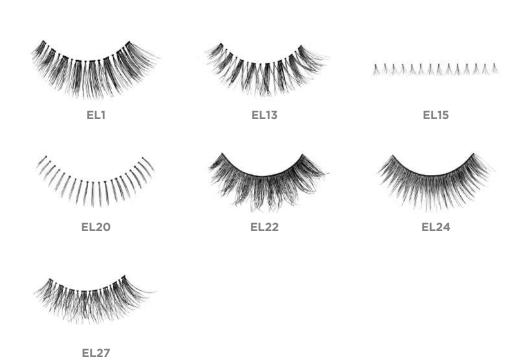

EYE COLLECTION
mascara, brow, eye shadow, pencil/liner

Lips

LIP COLLECTION

lipstick, lip liner, lip gloss

Colorless
COLORLESS COLLECTION
treatment for lips, eyes and face.

FACE COLLECTION foundation, concealer, powder, blush, bronzer, luminizer