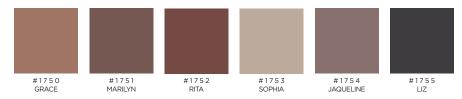

## USE in the following trio combinations:

- Blondie 1753 1750 1752
- Red / brunette 1750 1752 1751
- Brunette 1750 1752 1754
- Black / brunette 1753 1754- 1755

## **PRODUCT GROUP NUMBER: 1750**