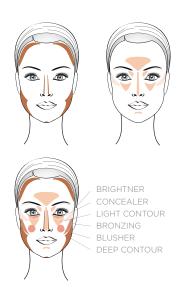

#### HOW TO USE:

The following steps should be followed in the application of eyeshadow shades.

1. Using the Brush#0846 gently apply the base color to the entire lid from the inside to the outside corner and from the base of the lashes to the eyelid crease.

2. If the eyes need extra definition, a deeper shade is blended into the crease line. This gives depth to the eyes.

3. The brow bone is highlighted with a light shade. This gives the eyes a wide, open look. The colour is applied to the most prominent area and blended up towards the brow and down to where the contour curves down, toward the eyelid creases.

Before using them on the lids, always test the colours on the back of the hand to test the intensity. You can use even 3-4 colours, provided they are blended well. Remember pale tones emphasize, while deep sooty shades define.