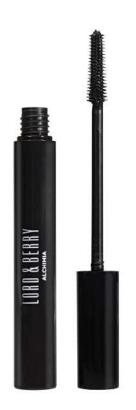

# **ALCHIMIA**HIGH DEFINITION MASCARA

BLACK WARDROBE COLLECTION

#### CHARACTERISTICS:

Spectacular definition, infinite length and natural curling. 3 in 1 formula thanks to the special soft silicon wand matching a perfect treatment formula. The special conditioning ingredients regenerate lashes and prevent moisture loss. Easy to apply and easy to remove.

#### UNIQUE QUALITIES:

- Definition, length and curl. Regenerate lashes and prevent moisture loss
- Formula infused with D-Panthenol and Vitamin E, Bamboo extracts
- Special silicon applicator. Coats, separates and models every eyelash
- · High color intensity