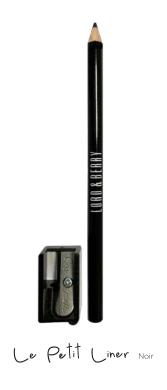

42090 (BLUE 1), CI 77492 (IRON OXIDES), CI
77510 (FERRIC AMMONIUM FERROCYANIDE), CI 15850 (RED 7)].





11CRO PRECISION EYE LINER

BLACK WARDROBE COLLECTION

#### CHARACTERISTICS:

The new micro eyeliner pencil for an exceptional precise definition. Get a much more controlled make-up on your eyes using this smaller dimension eye pencil. The payoff is creamy, intense and defining.

Easy to handle and to carry on. A perfectly designed lead diameter with a balance of ingredients to allow comfort during application. The formula technology guarantees an immediate intense application with a soft and creamy final effect. We love this eye liner for its precise and easy definition: the new must have eye liner to contour your eyes.

The eye pencil comes in the box with a dedicated mini-sharpener.



#### QUALITIES & BENEFITS:

- Comfortable application
- Extruded in a wood micro-pencil
- Full and intense pay off
- Good balance between pay-off and precision
- High coverage
- Precise and easy definition
- Vitamin E with antioxidant properties

#### HOW TO USE:

For a precise tight-line:

- Start from the inner corner of your upper eyelid and sweep the pencil as close to your lash line as you can.
- Draw a thin line across your eyelid outwards until you are two thirds towards the outer corner, then lift and extend the line outwards and upwards to create the illusion of an almond-shaped eye.

#### For a smoky look:

- Line along the lash-line, then smudge and blend up toward bridge using Precision Eyeshadow Brush #846 (sold separately).
- Layer with a deep eyeshadow, then blend and diff