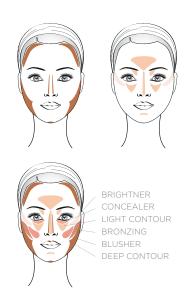

#### HOW TO USE:

The following steps should be followed in the application of eyeshadow shades.

1. Using the Brush#0846 gently apply the base color to the entire lid from the inside to the outside corner and from the base of the lashes to the eyelid crease.

2. If the eyes need extra definition, a deeper shade is blended into the crease line. This gives depth to the eyes.

3. The brow bone is highlighted with a light shade. This gives the eyes a wide, open look. The colour is applied to the most prominent area and blended up towards the brow and down to where the contour curves down, toward the eyelid creases.

Before using them on the lids, always test the colours on the back of the hand to test the intensity. You can use even 3-4 colours, provided they are blended well. Remember pale tones emphasize, while deep sooty shades define.