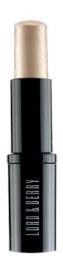

### **HIGHLIGHTER**

|                                             |                                                                                                                                              | Effect      | Finish  | All skintones | Blendable | Can be used as<br>an eye shadow | Face<br>highlighter | Water<br>resistant | Wet<br>& Dry |
|---------------------------------------------|----------------------------------------------------------------------------------------------------------------------------------------------|-------------|---------|---------------|-----------|---------------------------------|---------------------|--------------------|--------------|
| <b>LUMINIZER</b> Highlighter Stick          | A satiny-gold high-<br>lighter to add a<br>subtle glow, use it<br>as a spot highlight-<br>er over make up.                                   | Highlighter | Satin   | <b>/</b>      |           | <b>/</b>                        | <b>/</b>            | <b>/</b>           |              |
| STROBING<br>Highlighter<br>Pencil           | A pink highlighter to add a subtle glow. Create a radiant, dewy complexion for an ethereal glow that is perfectly alluring on all skintones. | Highlighter | Shimmer | <b>/</b>      | <b>/</b>  | <b>/</b>                        | <b>/</b>            | <b>/</b>           |              |
| GLOW ON<br>THE GO<br>Highlighter<br>Palette | Four shimmer finish highlighting powders. Shades can be applied wet or dry for a luminous flush and a subtle, natural radiance.              | Highlighter | Glow    | <b>/</b>      | <b>✓</b>  | <b>/</b>                        | <b>/</b>            | /                  | <b>/</b>     |