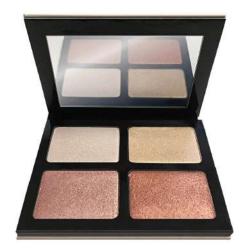

### **HIGHLIGHTER**

|                                             |                                                                                                                                              | Effect      | Finish  | All skintones | Blendable | Can be used as<br>an eye shadow | Face<br>highlighter | Water<br>resistant | Wet<br>& Dry |
|---------------------------------------------|----------------------------------------------------------------------------------------------------------------------------------------------|-------------|---------|---------------|-----------|---------------------------------|---------------------|--------------------|--------------|
| <b>LUMINIZER</b> Highlighter Stick          | A satiny-gold high-<br>lighter to add a<br>subtle glow, use it<br>as a spot highlight-<br>er over make up.                                   | Highlighter | Satin   | <b>/</b>      |           | <b>/</b>                        | <b>/</b>            | <b>/</b>           |              |
| STROBING<br>Highlighter<br>Pencil           | A pink highlighter to add a subtle glow. Create a radiant, dewy complexion for an ethereal glow that is perfectly alluring on all skintones. | Highlighter | Shimmer | <b>/</b>      | <b>/</b>  | <b>/</b>                        | <b>/</b>            | <b>/</b>           |              |
| GLOW ON<br>THE GO<br>Highlighter<br>Palette | Four shimmer finish highlighting powders. Shades can be applied wet or dry for a luminous flush and a subtle, natural radiance.              | Highlighter | Glow    | <b>/</b>      | <b>✓</b>  | <b>/</b>                        | <b>/</b>            | /                  | <b>/</b>     |