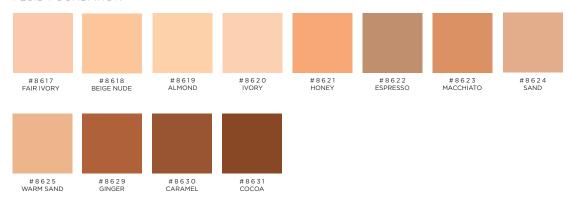

|
|                                                    |                                          |
| #1604<br>UNIVERSELLE                               |                                          |

1 FLUID DELICATE 2 PHASES

#### **Highlighters**

LUMINIZER

HIGHLIGHTER STICK



**STROBING** 

HIGHLIGHTER PENCIL



#### **GLOW ON THE GO**

HIGHLIGHTER PALETTE #1154









**ALL OVER** 

HIGHLIGHTING LOOSE POWDER







**SOFT TOUCH** 

FLUID CONCEALER







#1206 NATURE BUFF



#1207 HONEY BEIGE

#### **FLAWLESS**

CREAMY CONCEALER





#1507 NUDE



#1508 COOL SAND



#1509 WARM NATURAL



#1510 AMBER



#1511 NATURAL TAN

#### **CONCEAL-IT**

STICK CONCEALER



#8802 SAND



#8804 NATURAL







DESIRE

**Face** 

LORD & BERRY **Face** 

#### **CREAM FOUNDATION**

FLUID FOUNDATION



# PERFECT SKIN FOUNDATION STICK



**Face** 

#### **LOOSE POWDER**

FINISHING TOUCH







#8307 WARM CREAM (WITH PEARLS)

#8308 CAPPUCCINO (WITH PEARLS)

#### **PRESSED POWDER**



LORD & BERRY Face

#### **BLUSH**

POWDER BLUSH





#### **BLUSHER**

CREAM BLUSH



#### **SCULPT & CONTOUR**

CREAM BRONZER



#### **BRONZER**

POWDER BRONZER



#### **ON STAGE**

FLUID FOUNDATION



### **GRAN FINALE**

SETTING LOOSE POWDER



#### **TOUCH UP**

**BLOTTING POWDER** 



# LORD & BERRY ONLINE STORE AND MAKE TO ORDER

LORD & BERRY Eyes

#### **SETA**

EYE SHADOW PRESSED POWDER

#### MATTE



#### SHIMMER



LORD & BERRY Eyes

#### WET & DRY





#### **SUPREME**

EYE PENCIL





#110 #111 #112
SMART GREEN SMART BLUE SMART PURPLE
(BLACK TURNING (BLACK TURNING GREEN) BLUE) (BLACK TURNING PU