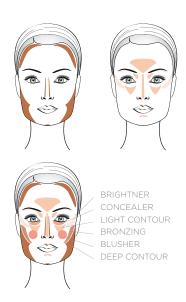

#### HOW TO USE:

The following steps should be followed in the application of eyeshadow shades.

1. Using the Brush#0846 gently apply the base color to the entire lid from the inside to the outside corner and from the base of the lashes to the eyelid crease.

2. If the eyes need extra definition, a deeper shade is blended into the crease line. This gives depth to the eyes.

3. The brow bone is highlighted with a light shade. This gives the eyes a wide, open look. The colour is applied to the most prominent area and blended up towards the brow and down to where the contour curves down, toward the eyelid creases.

Before using them on the lids, always test the colours on the back of the hand to test the intensity. You can use even 3-4 colours, provided they are blended well. Remember pale tones emphasize, while deep sooty shades define.