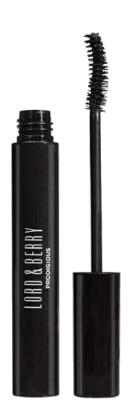

## **PRODIGIOUS**

FALSE LASH & SUPER VOLUME FEFECT

**BLACK** COLLECTION

#### CHARACTERISTICS:

Prodigious is a high-impact mascara that curls and adds volume to your eye lashes. This revolutionary formula glides on thanks to the curved brush which delivers an exceptional curling power and styles lashes from root to tip providing a bold false lash look. The Prodigious waxes and oils combination offers a hyper volume complex that boosts adherence, nourishes and strengthens lashes for a wide and gorgeous eye look without clumping or smudging.

The addition of Diamond Powder infuses vitality and power to your eye lashes.

#### UNIQUE QUALITIES:

- Hyper volume and exceptional curl effect
- · Lashes thickness enhancer
- · Lashes conditioner
- No clumping and smudging
- Bold false lash look
- Olive extract provides a wonderful polished effect

#### BENEFITS:

- · Rice bran provides anti-oxidant and nourishing properties
- · Vitaminated peptide promotes lash growth and strength
- · Carob tree seeds extract, a conditioner natural active, protects and repairs lashes damages
- Carnauba and Candelilla waxes combination makes the texture easily buildable
- · Diamond powder infuses vitality and power to lashes