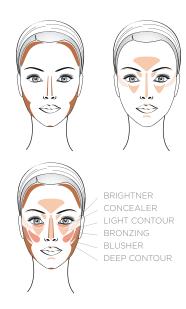

#### HOW TO USE:

The following steps should be followed in the application of eyeshadow shades.

1. Using the Brush#0846 gently apply the base color to the entire lid from the inside to the outside corner and from the base of the lashes to the eyelid crease.

2. If the eyes need extra definition, a deeper shade is blended into the crease line. This gives depth to the eyes.

3. The brow bone is highlighted with a light shade. This gives the eyes a wide, open look. The colour is applied to the most prominent area and blended up towards the brow and down to where the contour curves down, toward the eyelid creases.

Before using them on the lids, always test the colours on the back of the hand to test the intensity. You can use even 3-4 colours, provided they are blended well. Remember pale tones emphasize, while deep sooty shades define.