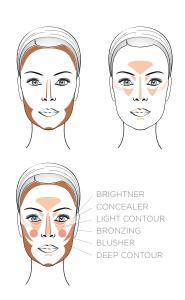

#### HOW TO USE:

The following steps should be followed in the application of eyeshadow shades.

1. Using the Brush#0846 gently apply the base color to the entire lid from the inside to the outside corner and from the base of the lashes to the eyelid crease.

2. If the eyes need extra definition, a deeper shade is blended into the crease line. This gives depth to the eyes.

3. The brow bone is highlighted with a light shade. This gives the eyes a wide, open look. The colour is applied to the most prominent area and blended up towards the brow and down to where the contour curves down, toward the eyelid creases.

Before using them on the lids, always test the colours on the back of the hand to test the intensity. You can use even 3-4 colours, provided they are blended well. Remember pale tones emphasize, while deep sooty shades define.