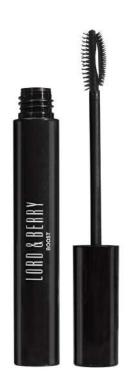

#### CHARACTERISTICS:

Give your lashes an XL boost! The innovative BOOST Treatment MasCare glides on with just one sweep to evenly coat and smooth your lashes. The magic behind this mascara is the high-performance conditioning formula which improves extra length and thickness to your lashes keeping them stronger then ever.

#### QUALITIES & BENEFITS:

- Blend of rice bran and synthetic waxes to optimize lash volume, while leaving the lash soft and flexible
- Powerful lash polymers work to coat and lift each lash. Lashes are lifted to create a volume effect with intense black pigment
- Unique complex of Panthenol and Biotinyl-Amino acid promotes lash growth and strength reducing risk of loss
- Thermal water is rich in oligo elements which stimulate the lashes' metabolism and make them stronger
- Vegetal Sphingolipid prevents lash loss by balancing the lash life cycle
- Plumperlash complex provides anti-oxidant and anti-aging properties
- Dual side brush makes building length and volume easier than ever, allowing to capture even the finest lashes for a separated, feathery finish