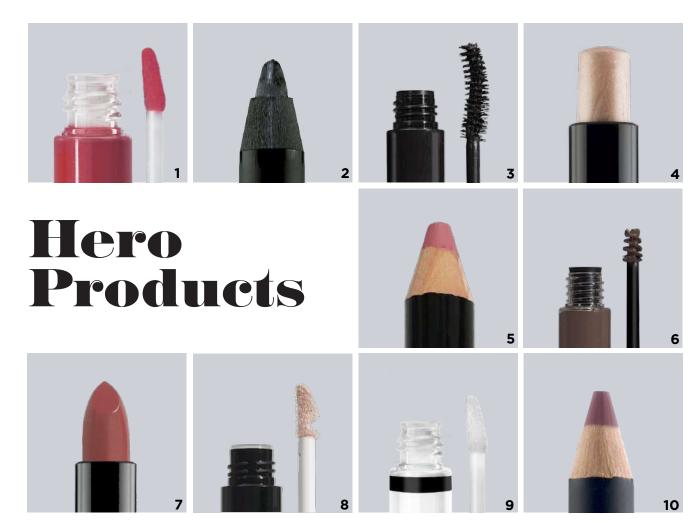

- Provide customers with the 3 key facts about Lord & Berry
- Identify Lord & Berry's 10 top selling products
- Explain the key characteristics of each product

For further details please always refer to full PDS program, lordandberry.com or write to asklab@lordandberry.com

### **BLACK WARDROBE**

is Lord & Berry's most sought after product line and is the widest range of beauty products in black in the industry. They describe as the 'little black dress' of cosmetics.

1. TIMELESS Kissproof\* Lipstick - 2. SMUDGEPROOF Waterproof Eye Pencil - 3. PRODIGIOUS False Lash & Super Volume Effect - 4. LUMINIZER Highlighter Stick - 5. 20100 Maximatte Crayon Lipstick - 6. MUST HAVE Tinted Brow Mascara - 7. ABSOLUTE Bright Satin Lipstick - 8. COLOR FIX Eye Primer - 9. LIP OIL POTION Advanced Fluid Lip Treatment - 10. ULTIMATE Lip Liner