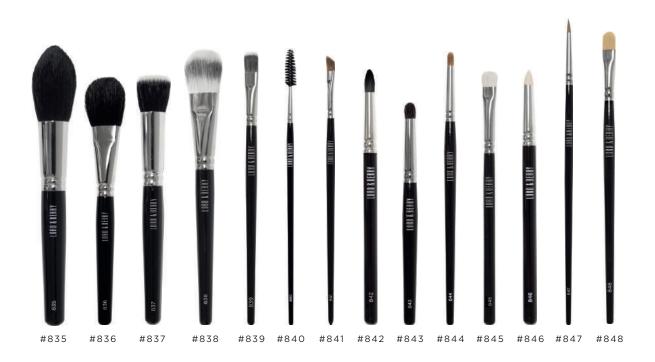

## Accessories

ACCESSORIES COLLECTION brush, sponge, sharpener, implement and bag

Lord & Berry is a passionate, creative and inspiring brand with a contemporary approach to make up that goes beyond the boundaries of cosmetics.